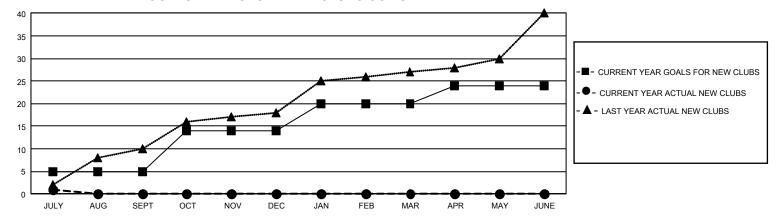

| 1         | 4             | JULY/AUG/SEPT         | 210                     | 684                     | 154                                                |
| OCT/NOV/DEC           | 27            | 0         | 0             | OCT/NOV/DEC           | 320                     | 0                       | 0                                                  |
| JAN/FEB/MAR           | 18            | 0         | 0             | JAN/FEB/MAR           | 120                     | 0                       | 0                                                  |
| APR/MAY/JUNE          | 12            | 0         | 0             | APR/MAY/JUNE          | 90                      | 0                       | 0                                                  |

## GOALS AND ACTUAL NEW CLUBS CUMULATIVE



## GOALS AND ACTUAL MEMBERS CUMULATIVE



| DROPPED CLUBS: 4 |     | 154 CLUBS OF 476 ADDED 1<br>OR MORE NEW MEMBERS | GENDER DISTRIBUTION