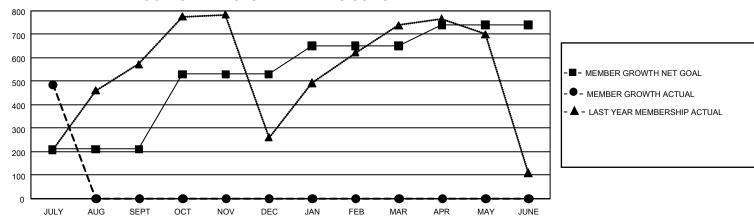

## GOALS AND ACTUAL MEMBERS CUMULATIVE

| DROPPED CLUBS: 4 |     | 154 CLUBS OF 476 ADDED 1<br>OR MORE NEW MEMBERS | GENDER DISTRIBUTION                                                                                                                                                                                                                                                                                                                                                                                                                                                                                                                                                                                                                                                                                                                                                                                                                                                                                                                                                                                                                                                                                                                                                                                                                                                                                                                                                                                                                                                                                                                                                                                                                                                                                                                                                                                                                                                                                                                                                                                                                                                                                                            |                |  |
|------------------|-----|-------------------------------------------------|--------------------------------------------------------------------------------------------------------------------------------------------------------------------------------------------------------------------------------------------------------------------------------------------------------------------------------------------------------------------------------------------------------------------------------------------------------------------------------------------------------------------------------------------------------------------------------------------------------------------------------------------------------------------------------------------------------------------------------------------------------------------------------------------------------------------------------------------------------------------------------------------------------------------------------------------------------------------------------------------------------------------------------------------------------------------------------------------------------------------------------------------------------------------------------------------------------------------------------------------------------------------------------------------------------------------------------------------------------------------------------------------------------------------------------------------------------------------------------------------------------------------------------------------------------------------------------------------------------------------------------------------------------------------------------------------------------------------------------------------------------------------------------------------------------------------------------------------------------------------------------------------------------------------------------------------------------------------------------------------------------------------------------------------------------------------------------------------------------------------------------|----------------|--|
|                  |     |                                                 | MALE                                                                                                                                                                                                                                                                                                                                                                                                                                                                                                                                                                                                                                                                                                                                                                                                                                                                                                                                                                                                                                                                                                                                                                                                                                                                                                                                                                                                                                                                                                                                                                                                                                                                                                                                                                                                                                                                                                                                                                                                                                                                                                                           | 8,843 (65.33%) |  |
|                  |     |                                                 | FEMALE                                                                                                                                                                                                                                                                                                                                                                                                                                                                                                                                                                                                                                                                                                                                                                                                                                                                                                                                                                                                                                                                                                                                                                                                                                                                                                                                                                                                                                                                                                                                                                                                                                                                                                                                                                                                                                                                                                                                                                                                                                                                                                                         | 4,638 (34.26%) |  |
| DROPPED MEMBERS  |     |                                                 | NON BINARY                                                                                                                                                                                                                                                                                                                                                                                                                                                                                                                                                                                                                                                                                                                                                                                                                                                                                                                                                                                                                                                                                                                                                                                                                                                                                                                                                                                                                                                                                                                                                                                                                                                                                                                                                                                                                                                                                                                                                                                                                                                                                                                     | 0 (0.00%)      |  |
| DECEASED         | 3   |                                                 | PREFER NOT TO ANSWER                                                                                                                                                                                                                                                                                                                                                                                                                                                                                                                                                                                                                                                                                                                                                                                                                                                                                                                                                                                                                                                                                                                                                                                                                                                                                                                                                                                                                                                                                                                                                                                                                                                                                                                                                                                                                                                                                                                                                                                                                                                                                                           | 55 (0.41%)     |  |
| CLUB CANCELLED   | 17  |                                                 | TOTAL FAMILY UNIT MEMBERS 1,5                                                                                                                                                                                                                                                                                                                                                                                                                                                                                                                                                                                                                                                                                                                                                                                                                                                                                                                                                                                                                                                                                                                                                                                                                                                                                                                                                                                                                                                                                                                                                                                                                                                                                                                                                                                                                                                                                                                                                                                                                                                                                                  |                |  |
| OTHER            | 134 | CLICK HERE FOR                                  | TO THE THIRD CHAPTER OF THE PROPERTY OF THE PR |                |  |
| TOTAL            | 154 | CUMULATIVE MEMBERSHIP DATA                      | FAMILY MEMBERS PAYING HALF DUES 1,0                                                                                                                                                                                                                                                                                                                                                                                                                                                                                                                                                                                                                                                                                                                                                                                                                                                                                                                                                                                                                                                                                                                                                                                                                                                                                                                                                                                                                                                                                                                                                                                                                                                                                                                                                                                                                                                                                                                                                                                                                                                                                            |                |  |